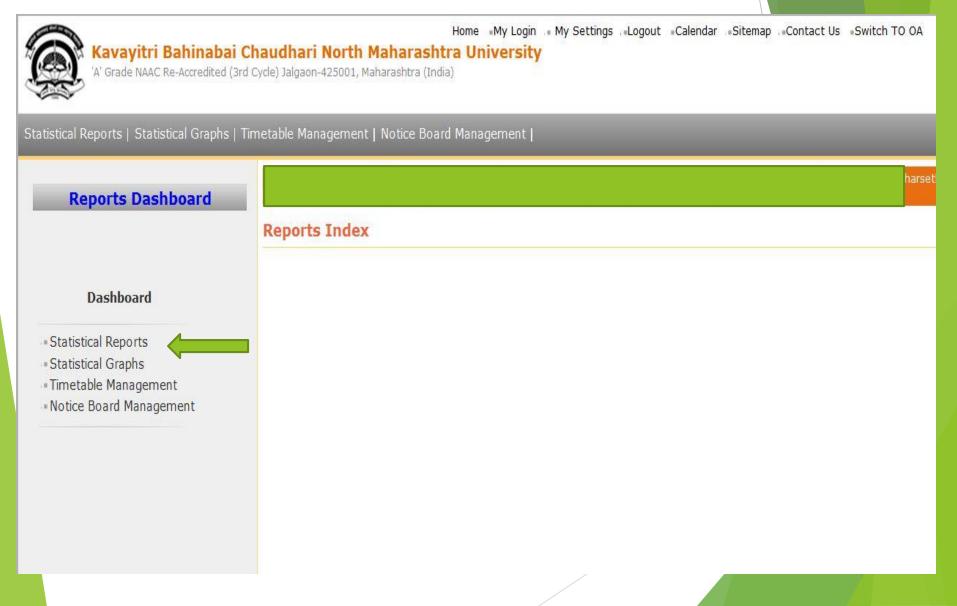

# Select Save option and choose Report Format

**Paper Wise Division Wise Students Strength** 

Faculty : Faculty of Science and Technology, Course : B.Sc. (with Credits)-Regular-under CBCS [June-2019] Pattern, Course Part : FY B.Sc., Course Term: Sem-I